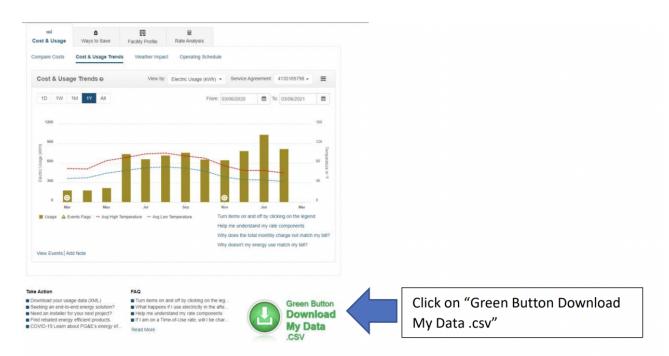

- 1. Login to your PG&E account.
- 2. Click on the "Cost & Usage" banner (may say "Energy Details").
- 3. Click on the "Green Button Download My Data" button.
- 4. Click on "Monthly Data" (may say "Export all bill totals", also click on "CSV" if there is an option)
- 5. Click on "Interval Data" (may say "Export all bill totals", also click on "CSV" if there is an option)
- 6. Click on "Green Button Download" (may also say "Export")