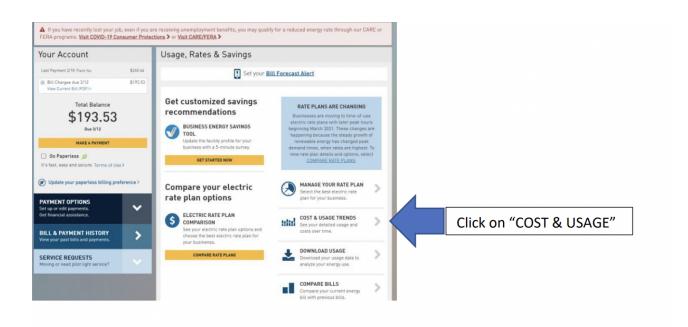

- 1. Login to your PG&E account.
- 2. Click on the "Cost & Usage" banner (may say "Energy Details").
- 3. Click on the "Green Button Download My Data" button.
- 4. Click on "Monthly Data" (may say "Export all bill totals", also click on "CSV" if there is an option)
- 5. Click on "Interval Data" (may say "Export all bill totals", also click on "CSV" if there is an option)
- 6. Click on "Green Button Download" (may also say "Export")